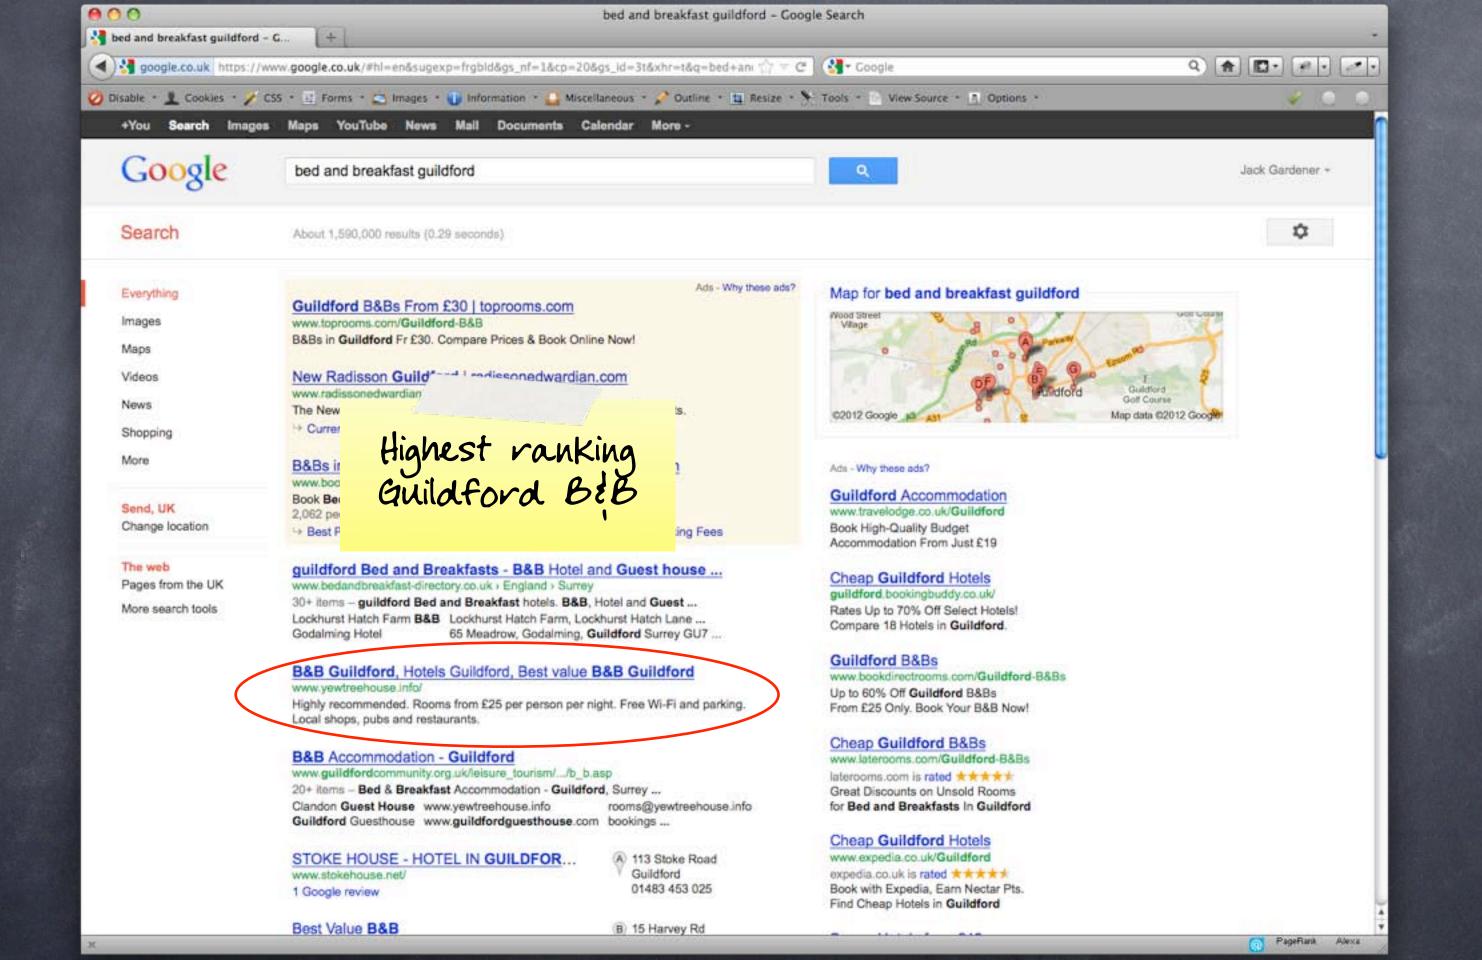

# Visibility – or how will people find your website?

- In the real world
- Google

# Visibility – or how will people find your website?

- In the real world
- Google
- Directories
- Facebook / Twitter
- Blogs / discussion forums