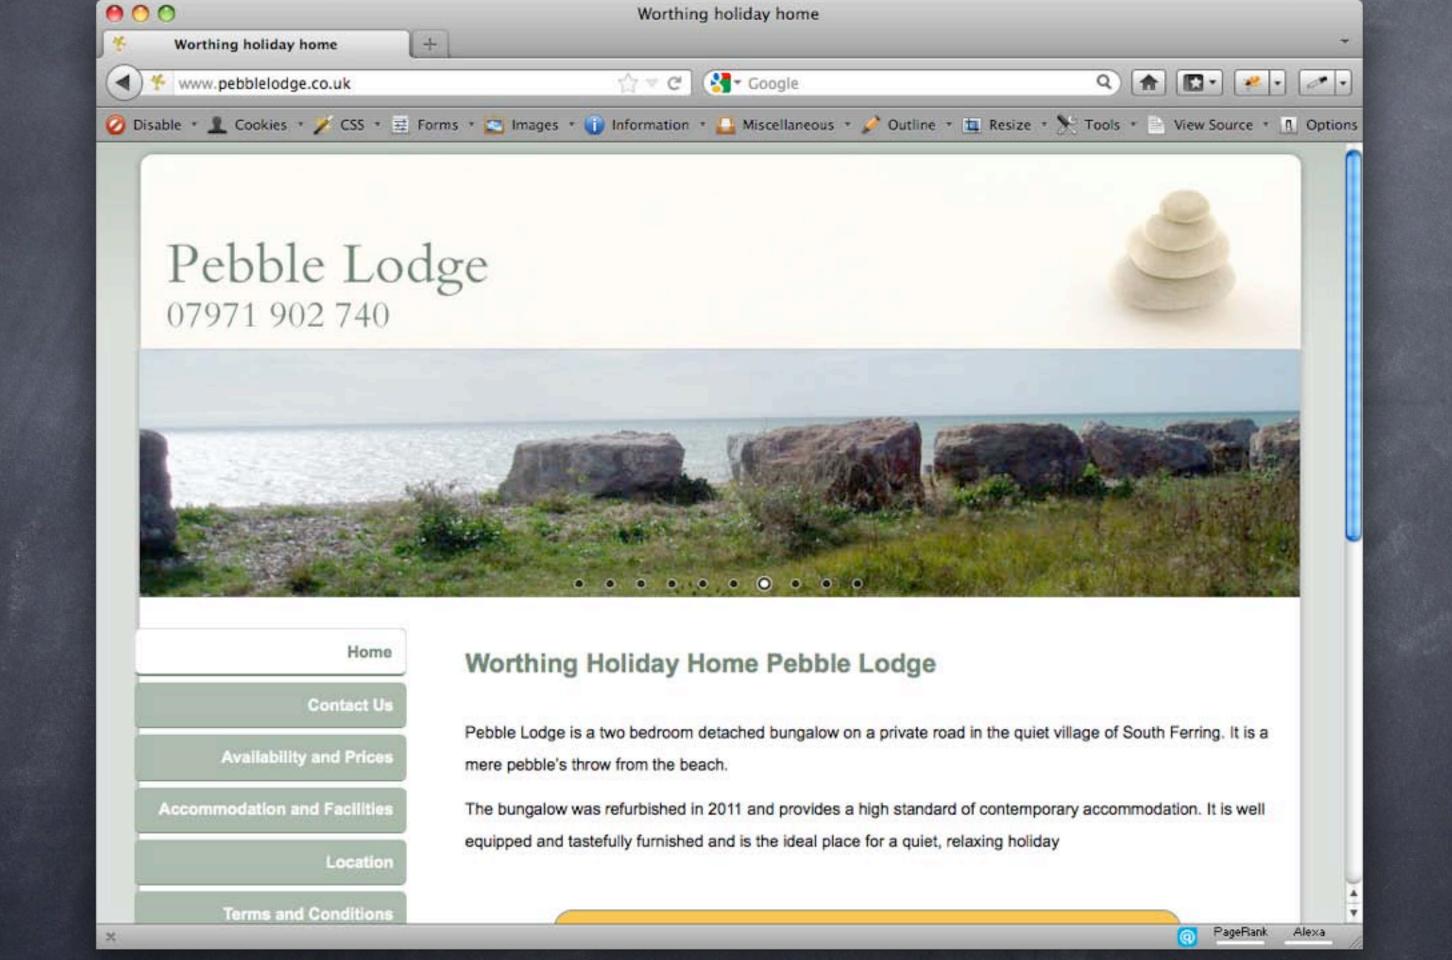

## Expectation – or what do people expect to see?

- Visitors have an expectation of what your website will look like before they see it
- Put yourself in their shoes what do they expect to see?
  - Photos of B&B
  - Photos of location

### Creating desire

- People buy with their hearts
- You are asking them to sleep in your space:
  - o clean
  - ø tidy
  - good condition
  - o peaceful
  - welcoming
- NOT desire minimum expectation!

### Creating desire

- REAL desire:
  - Luxurious
  - Pampered
  - Special
- If you create this desire you are far less likely to have to compete on price.