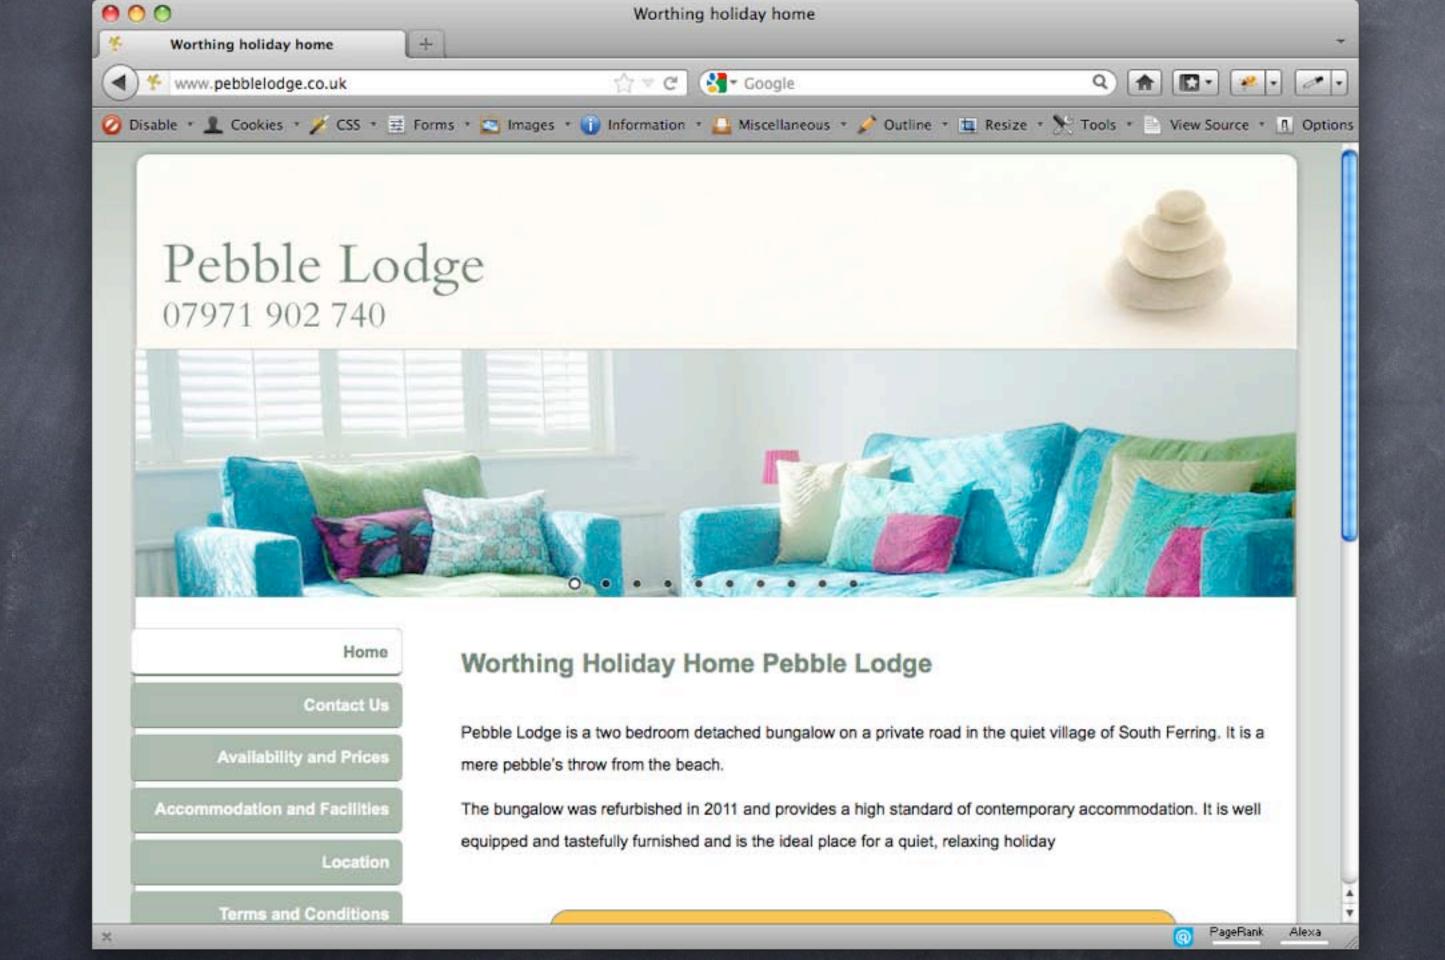

## Expectation – or what do people expect to see?

- Visitors have an expectation of what your website will look like before they see it
- Put yourself in their shoes what do they expect to see?
  - Photos of B&B
  - Photos of location

#### First impression

Research shows that people make a sub-conscious decision about your website in

#### 1/20th of a second!!!

- photos
- colours
- ø font
- o use of space
- maybe a headline