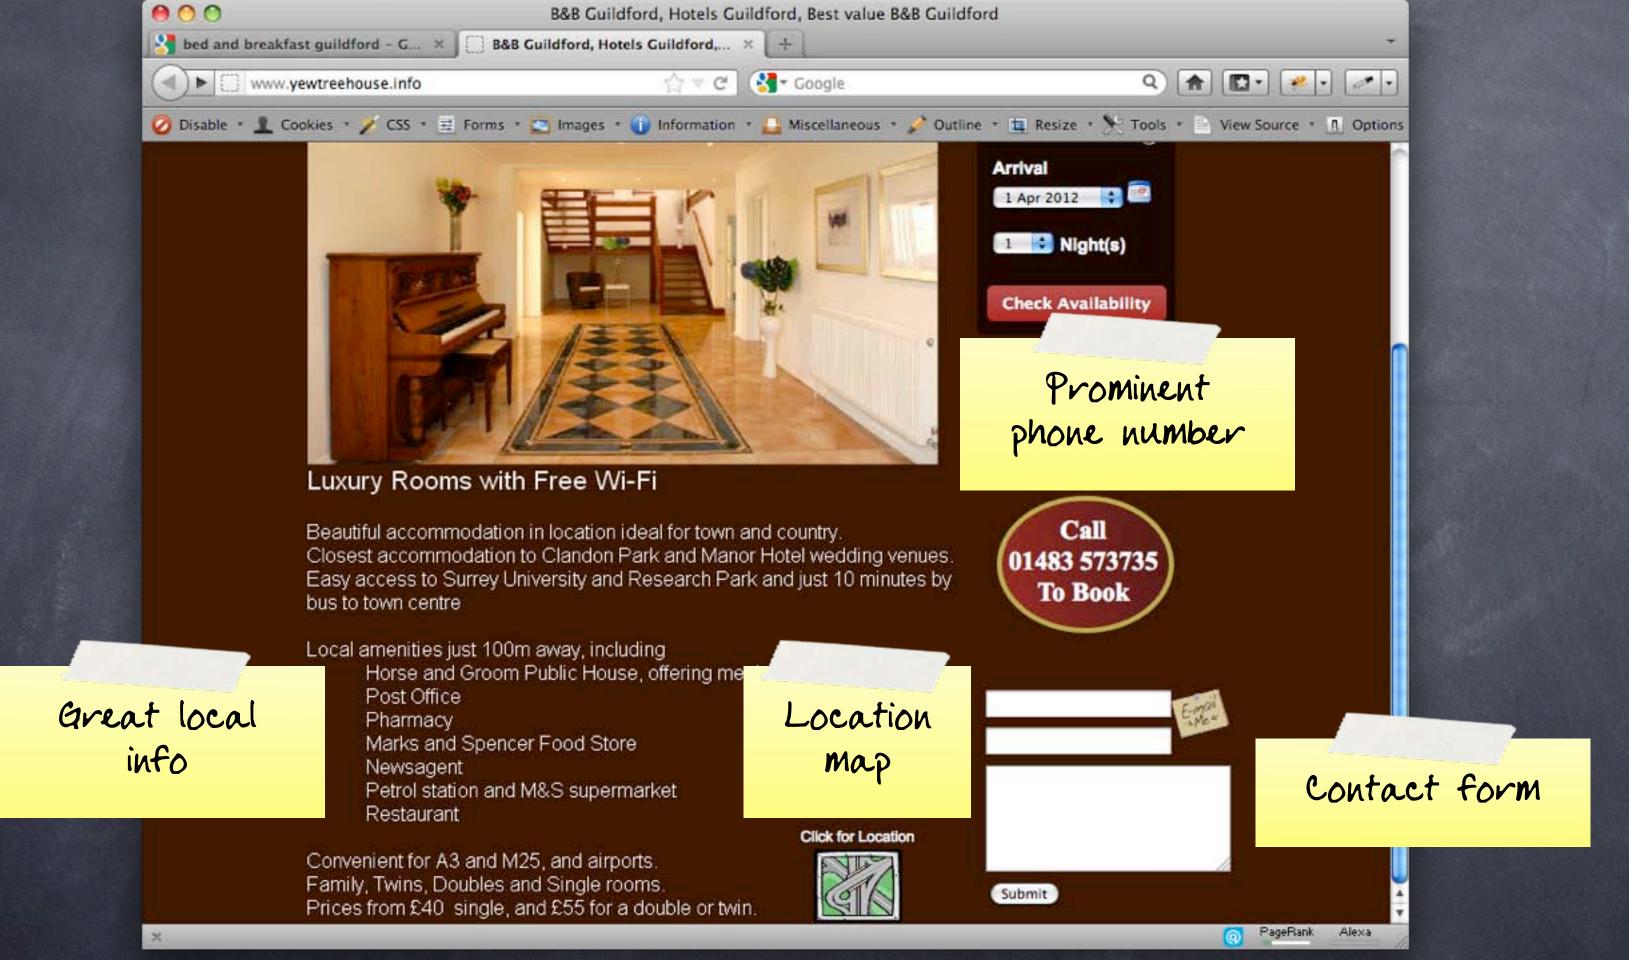

## Expectation – or what do people expect to see?

- Visitors have an expectation of what your website will look like before they see it
- Put yourself in their shoes what do they expect to see?
  - Photos of B&B
  - Photos of location

#### First impression

Research shows that people make a sub-conscious decision about your website in

#### 1/20th of a second!!!

- photos
- colours
- ø font
- o use of space
- maybe a headline

### Creating desire

- People buy with their hearts
- You are asking them to sleep in your space:
  - o clean
  - ø tidy
  - good condition
  - o peaceful
  - welcoming
- NOT desire minimum expectation!

### Creating desire

- REAL desire:
  - Luxurious
  - Pampered
  - Special
- If you create this desire you are far less likely to have to compete on price.

### Overcoming objection

- Satisfy the head:
  - Trust
  - Won't get ripped off
  - Value for money = not necessarily cheap

#### Response

- What is it that you want people to do?
- People like to communicate in different ways:
  - Phone
  - Email
  - Form