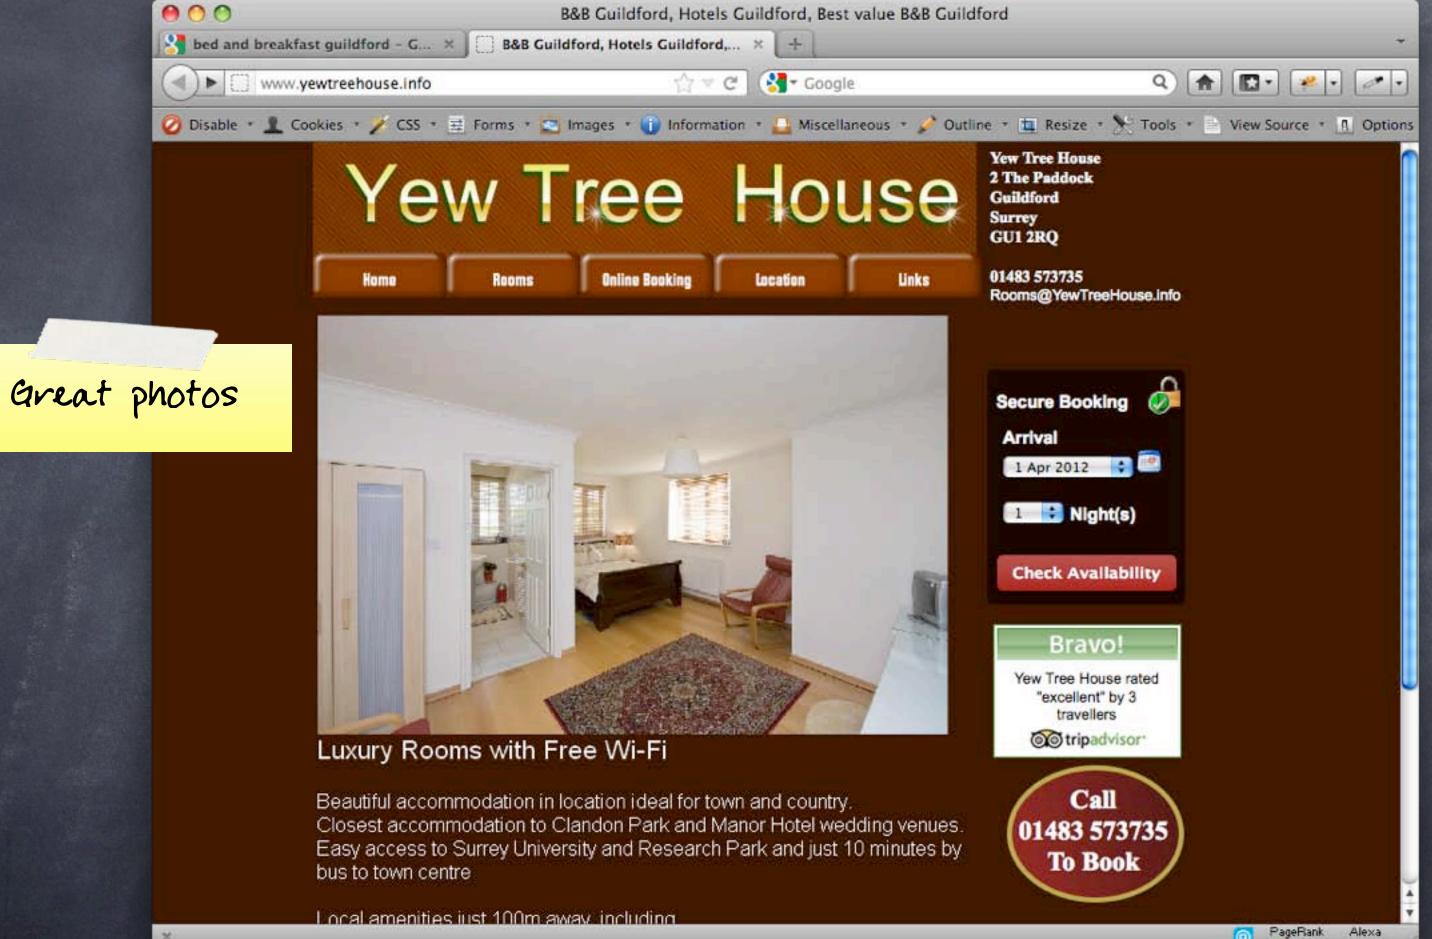

## Expectation – or what do people expect to see?

- Visitors have an expectation of what your website will look like before they see it
- Put yourself in their shoes what do they expect to see?
  - Photos of B&B
  - Photos of location