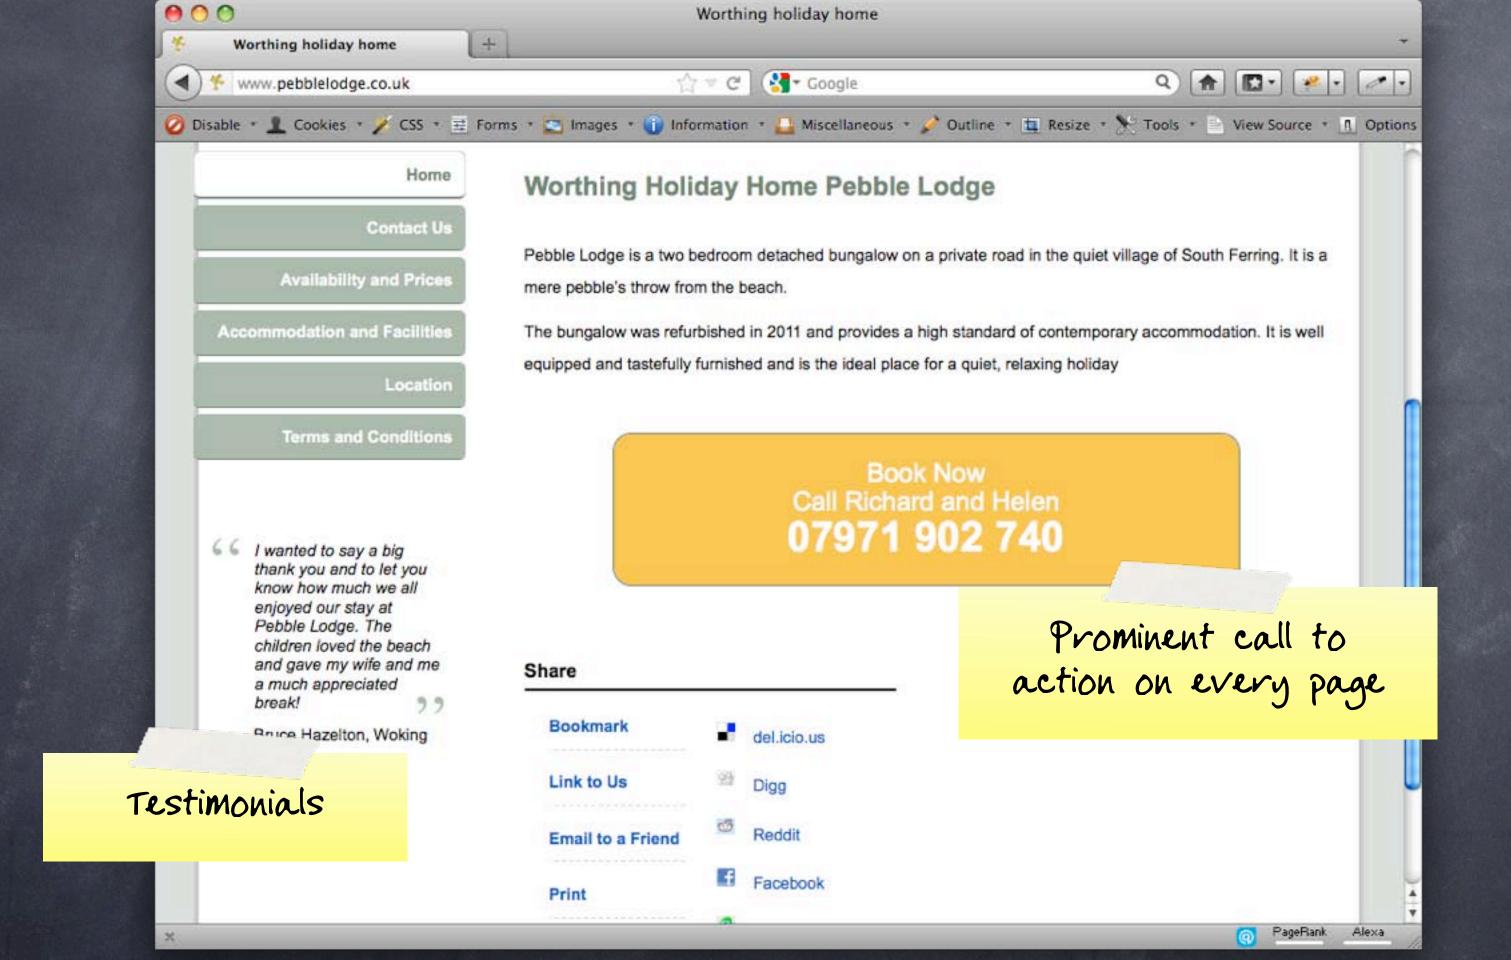

### Overcoming objection

- Satisfy the head:
  - Trust
  - Won't get ripped off
  - Value for money = not necessarily cheap

### Overcoming objection

- Industry associations / accreditations
- Awards
- Testimonials
- Guarantee

#### OFACT:

If you get desire right, this step is SO much easier