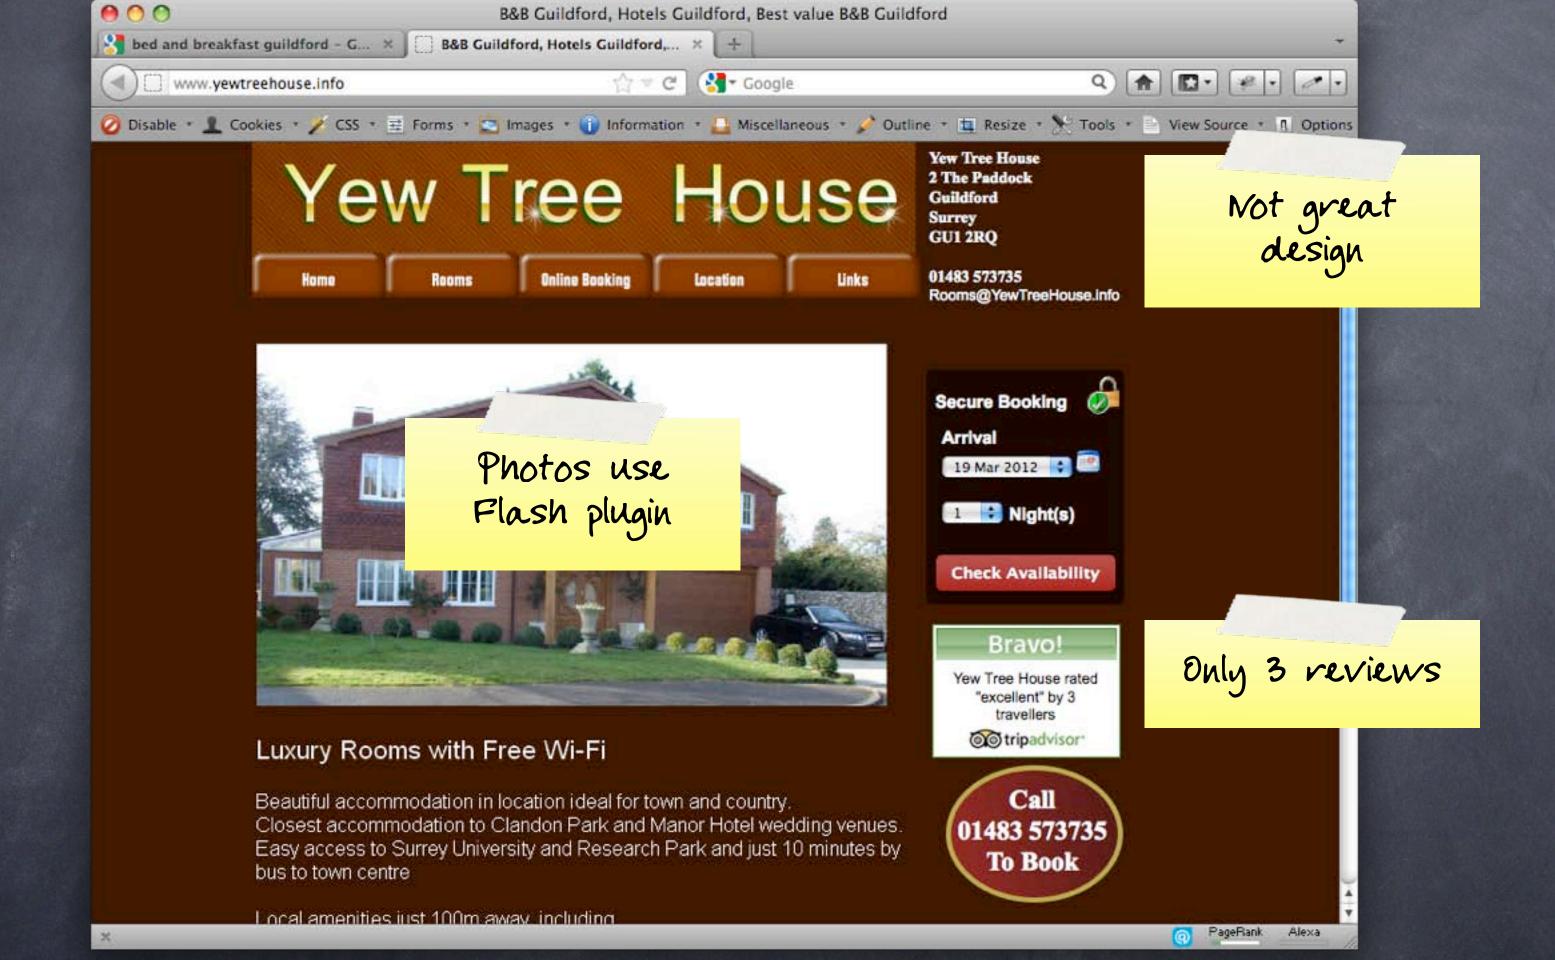

## SEO not great

- Missing some SEO basics e.g. headline
- Domain authority = 23
- Inbound links = 66