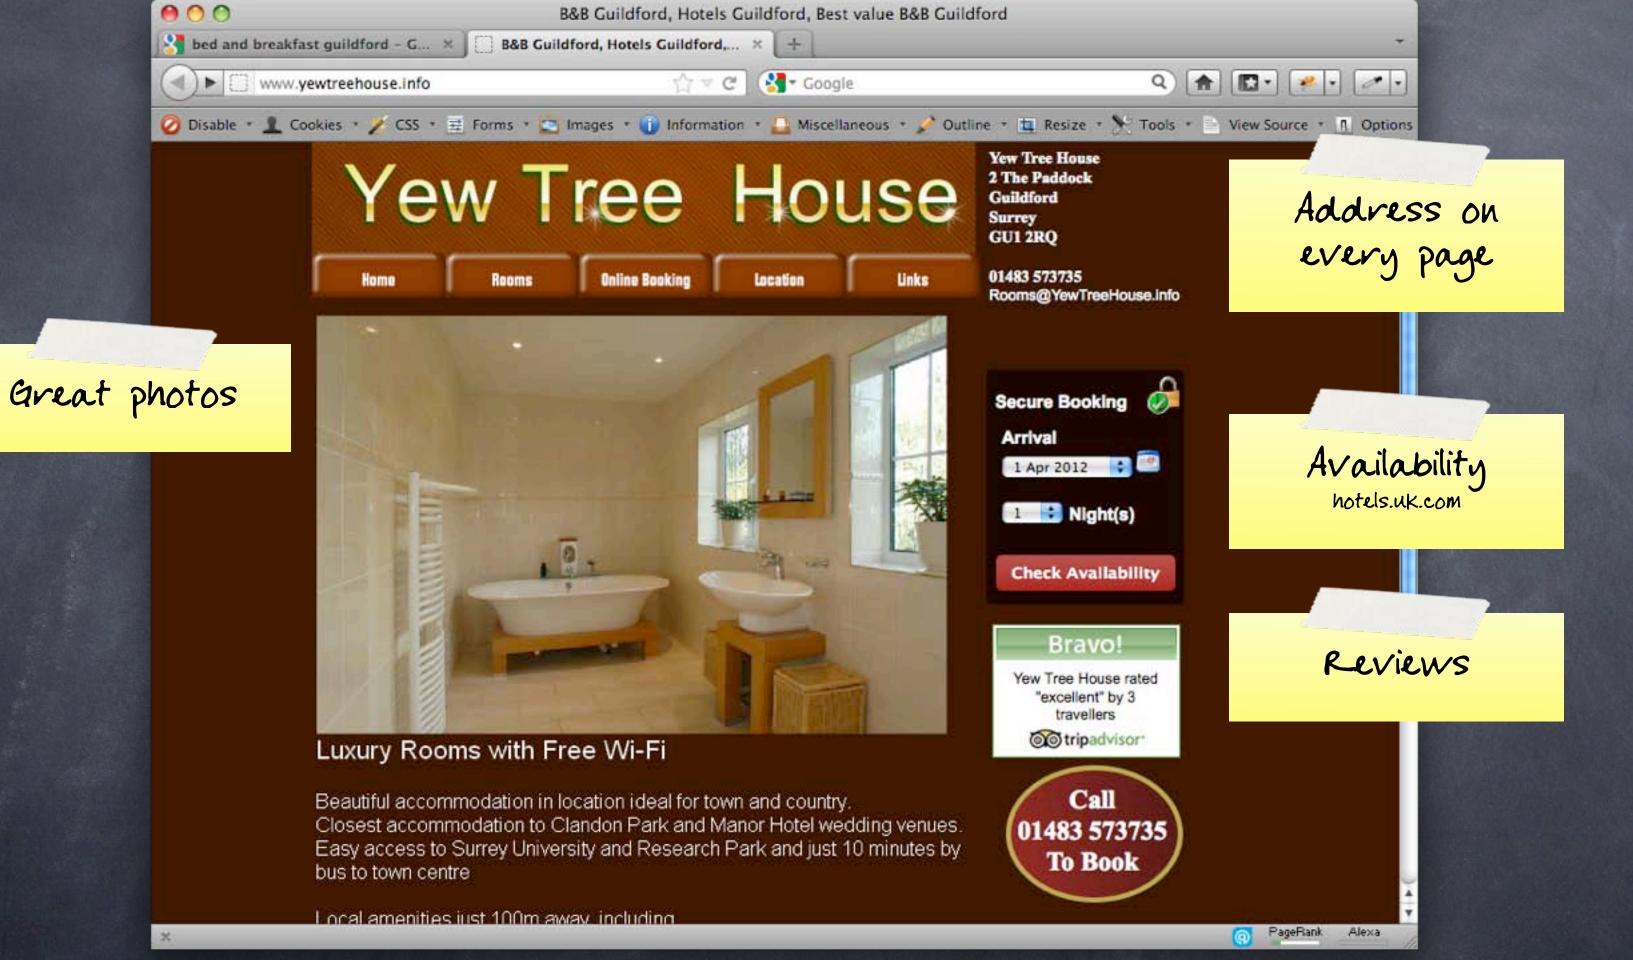

## Expectation – or what do people expect to see?

- Visitors have an expectation of what your website will look like before they see it
- Put yourself in their shoes what do they expect to see?
  - Photos of B&B
  - Photos of location

### Overcoming objection

- Industry associations / accreditations
- Awards
- Testimonials
- Guarantee

#### Test and Measure

- Google Analytics:
  - Where visitors came from
  - Search phrase
  - First page
  - Last page