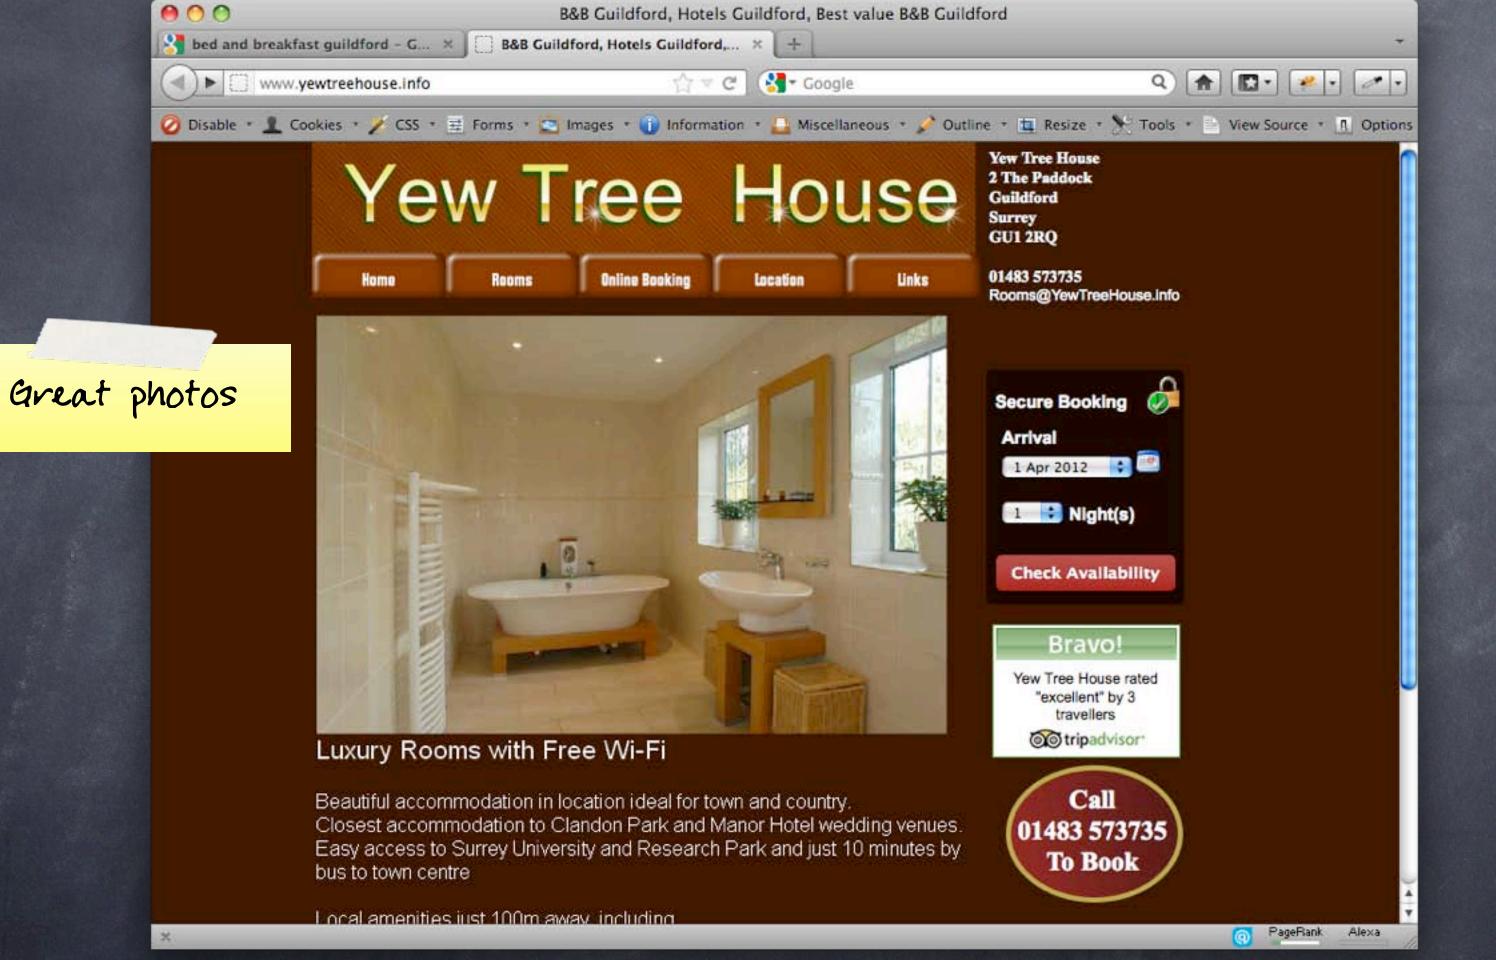

## Expectation – or what do people expect to see?

- Visitors have an expectation of what your website will look like before they see it
- Put yourself in their shoes what do they expect to see?
  - Photos of B&B
  - Photos of location