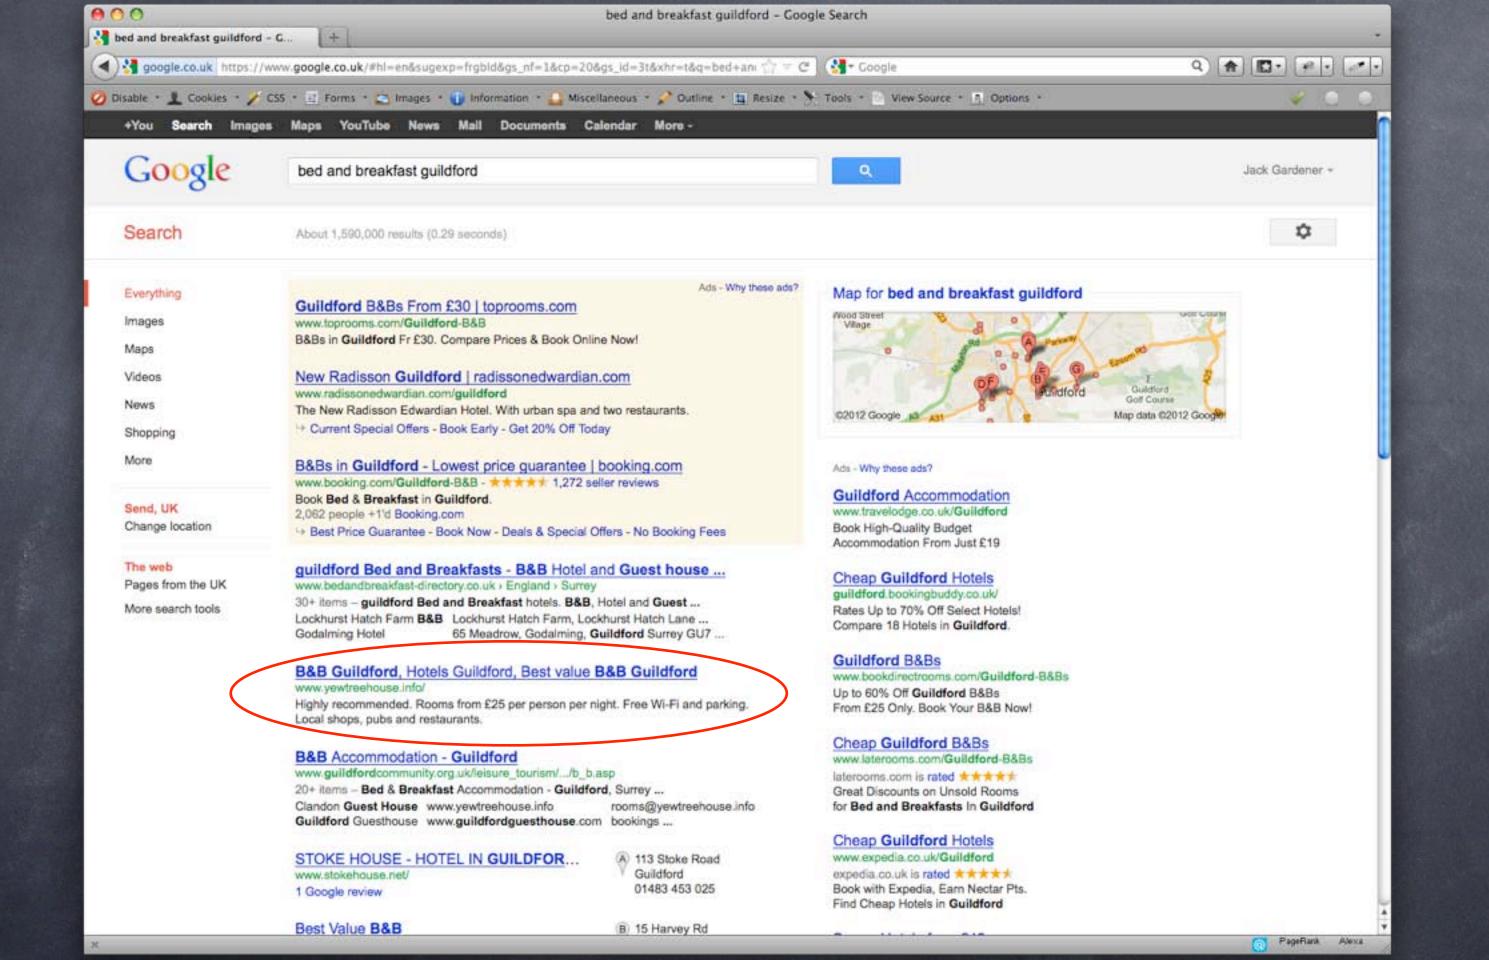

# Visibility – or how will people find your website?

- In the real world
- Google

# Visibility – or how will people find your website?

- In the real world
- Google
- Directories
- Facebook / Twitter
- Blogs / discussion forums

## SEO not great

- Missing some SEO basics e.g. headline
- Domain authority = 23
- Inbound links = 66