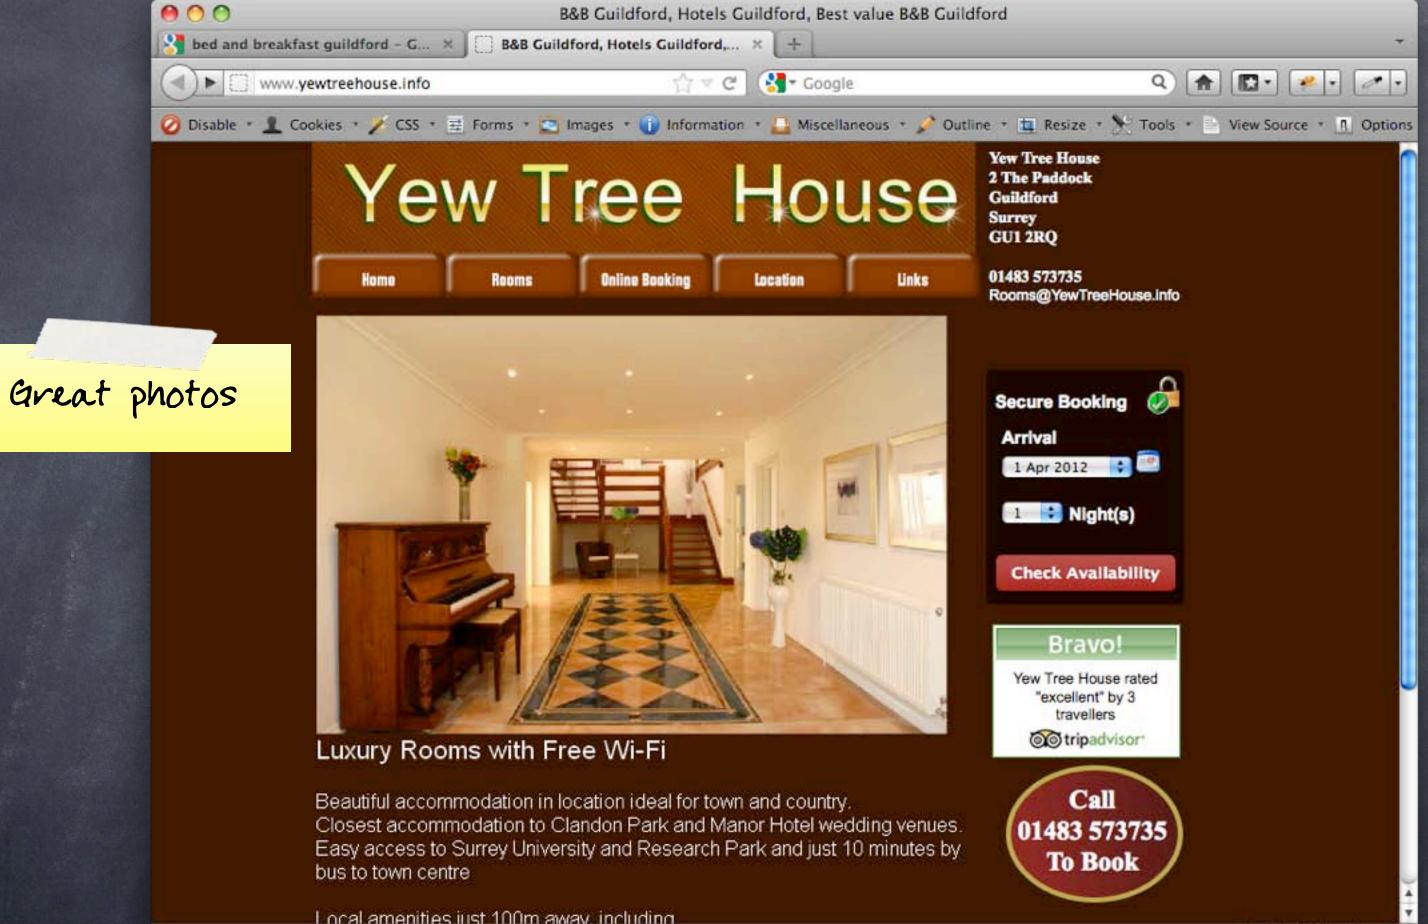

## Expectation – or what do people expect to see?

- Visitors have an expectation of what your website will look like before they see it
- Put yourself in their shoes what do they expect to see?
  - Photos of B&B
  - Photos of location

#### First impression

Research shows that people make a sub-conscious decision about your website in

#### 1/20th of a second!!!

- photos
- colours
- ø font
- o use of space
- maybe a headline