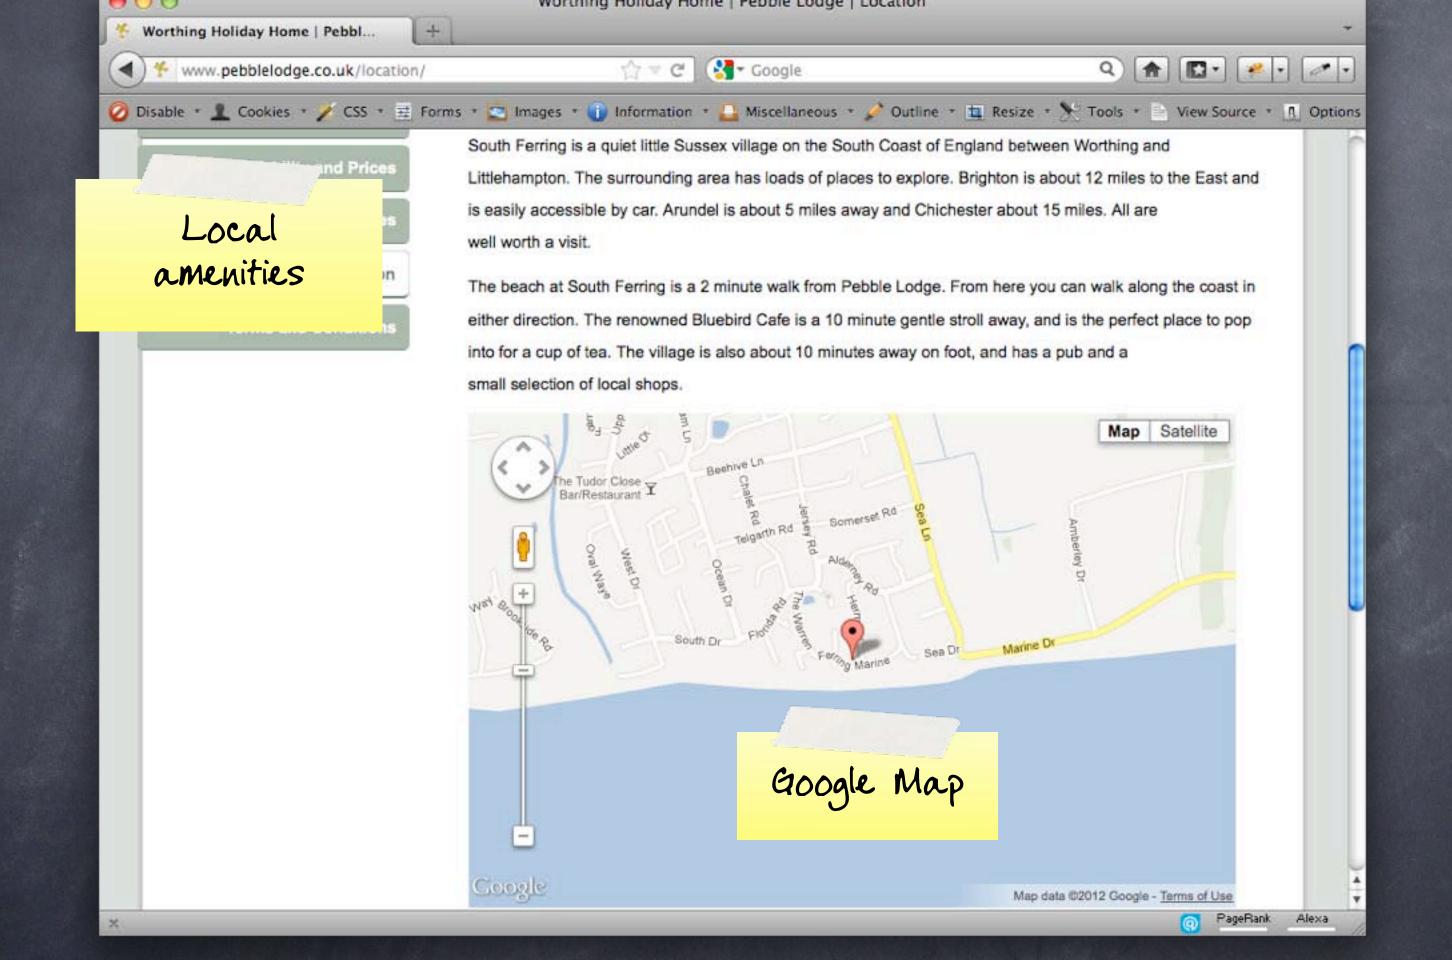

## Expectation – or what do people expect to see?

- Visitors have an expectation of what your website will look like before they see it
- Put yourself in their shoes what do they expect to see?
  - Photos of B&B
  - Photos of location