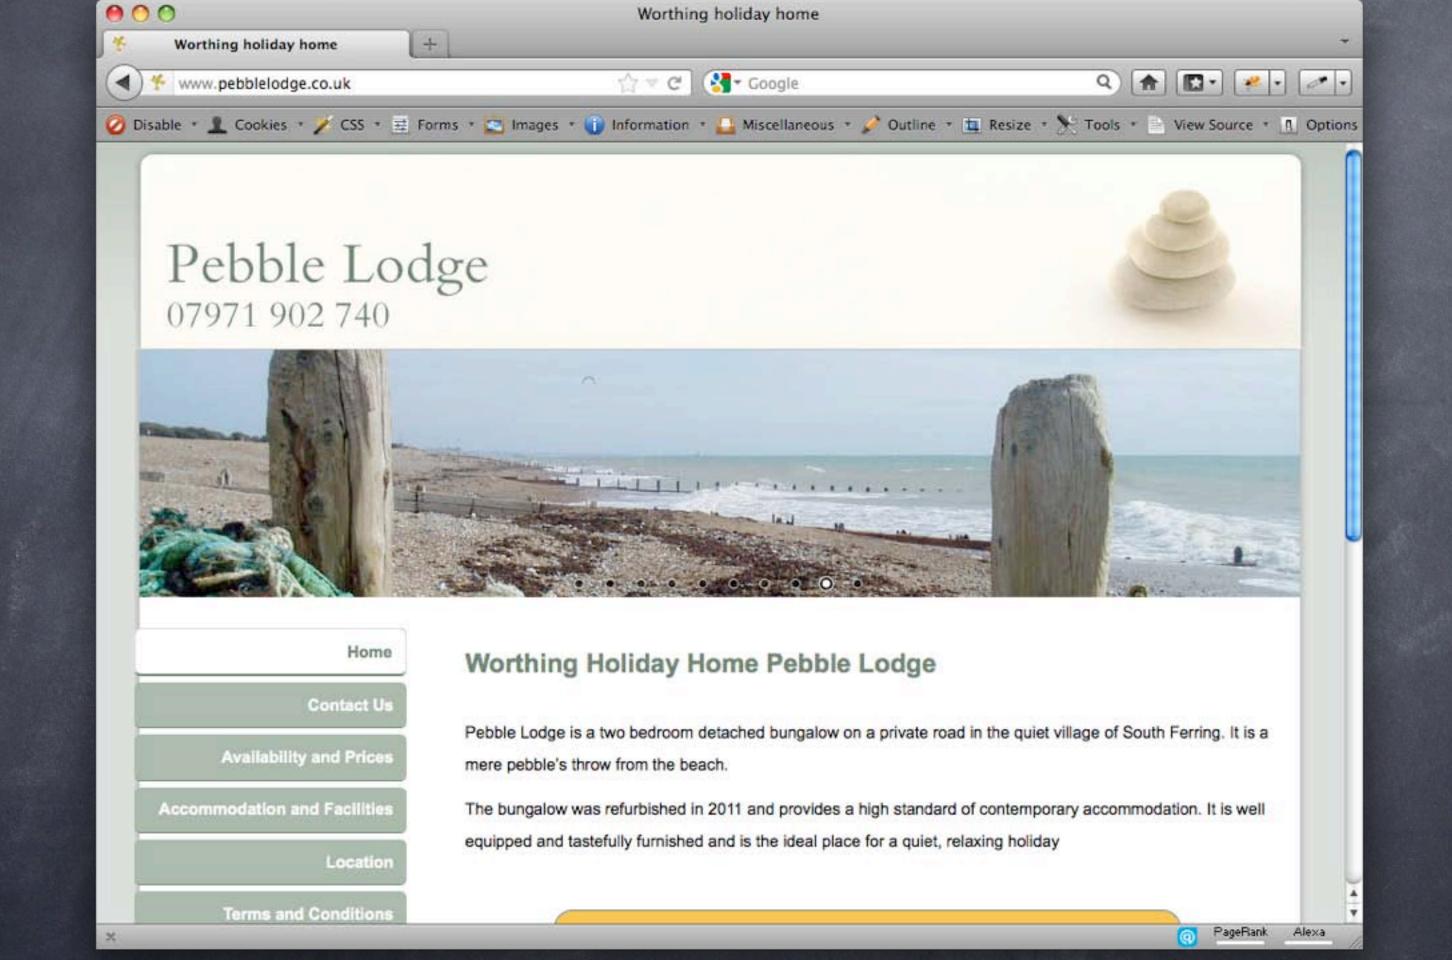

## Expectation – or what do people expect to see?

- Visitors have an expectation of what your website will look like before they see it
- Put yourself in their shoes what do they expect to see?
  - Photos of B&B
  - Photos of location

#### First impression

Research shows that people make a sub-conscious decision about your website in

#### 1/20th of a second!!!

- photos
- colours
- ø font
- o use of space
- maybe a headline