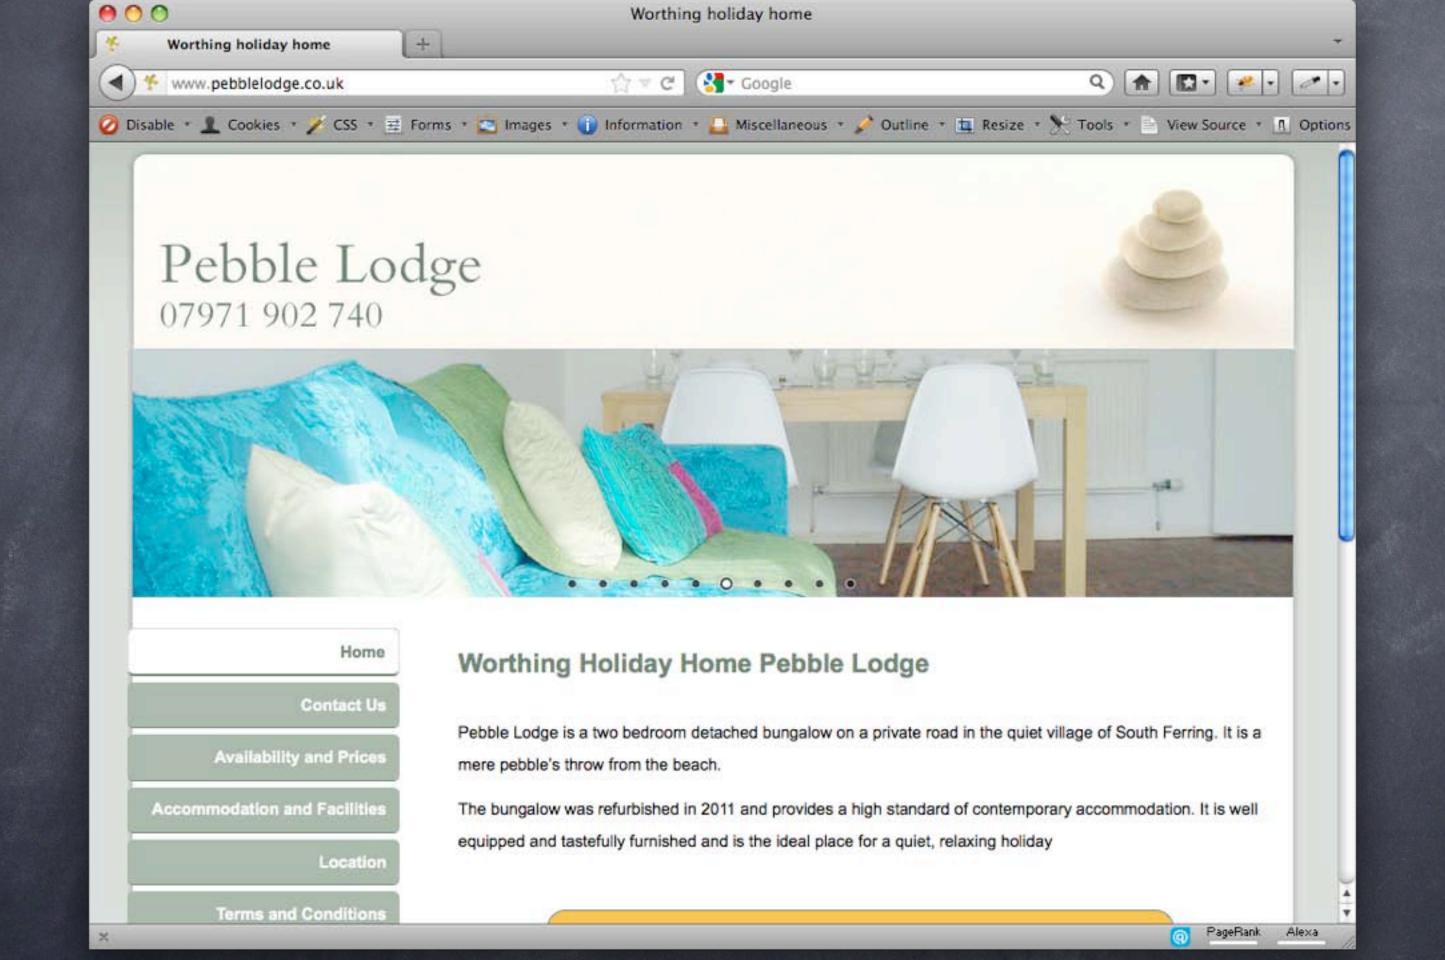

## Expectation – or what do people expect to see?

- Visitors have an expectation of what your website will look like before they see it
- Put yourself in their shoes what do they expect to see?
  - Photos of B&B
  - Photos of location

### Creating desire

- People buy with their hearts
- You are asking them to sleep in your space:
  - o clean
  - ø tidy
  - good condition
  - o peaceful
  - welcoming
- NOT desire minimum expectation!

### Creating desire

- REAL desire:
  - Luxurious
  - Pampered
  - Special
- If you create this desire you are far less likely to have to compete on price.