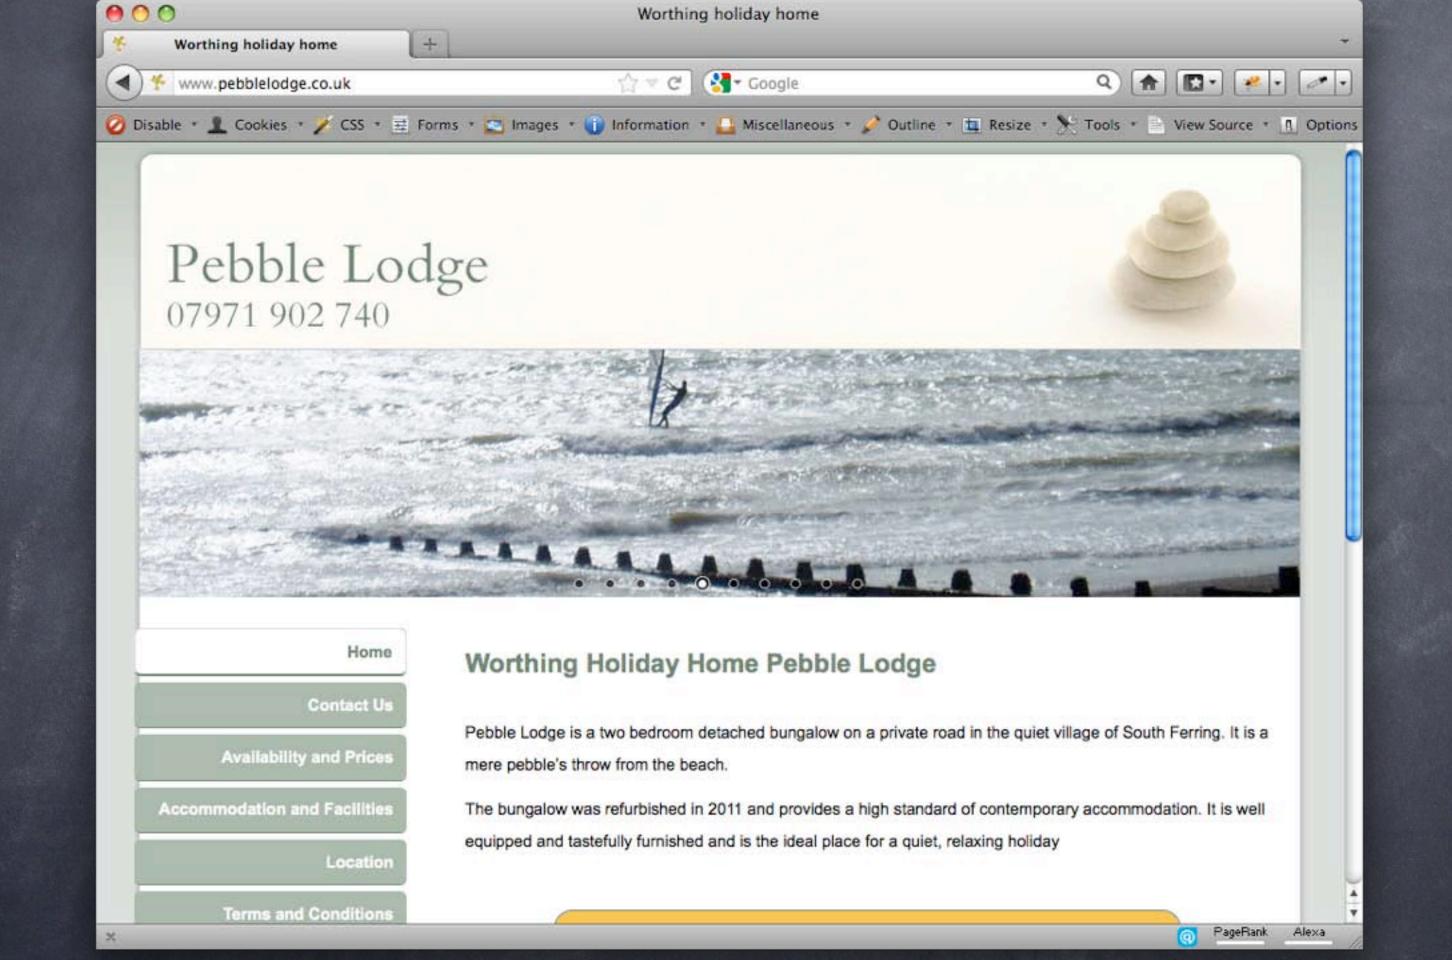

## Expectation – or what do people expect to see?

- Visitors have an expectation of what your website will look like before they see it
- Put yourself in their shoes what do they expect to see?
  - Photos of B&B
  - Photos of location

#### First impression

Research shows that people make a sub-conscious decision about your website in

#### 1/20th of a second!!!

- photos
- colours
- ø font
- o use of space
- maybe a headline