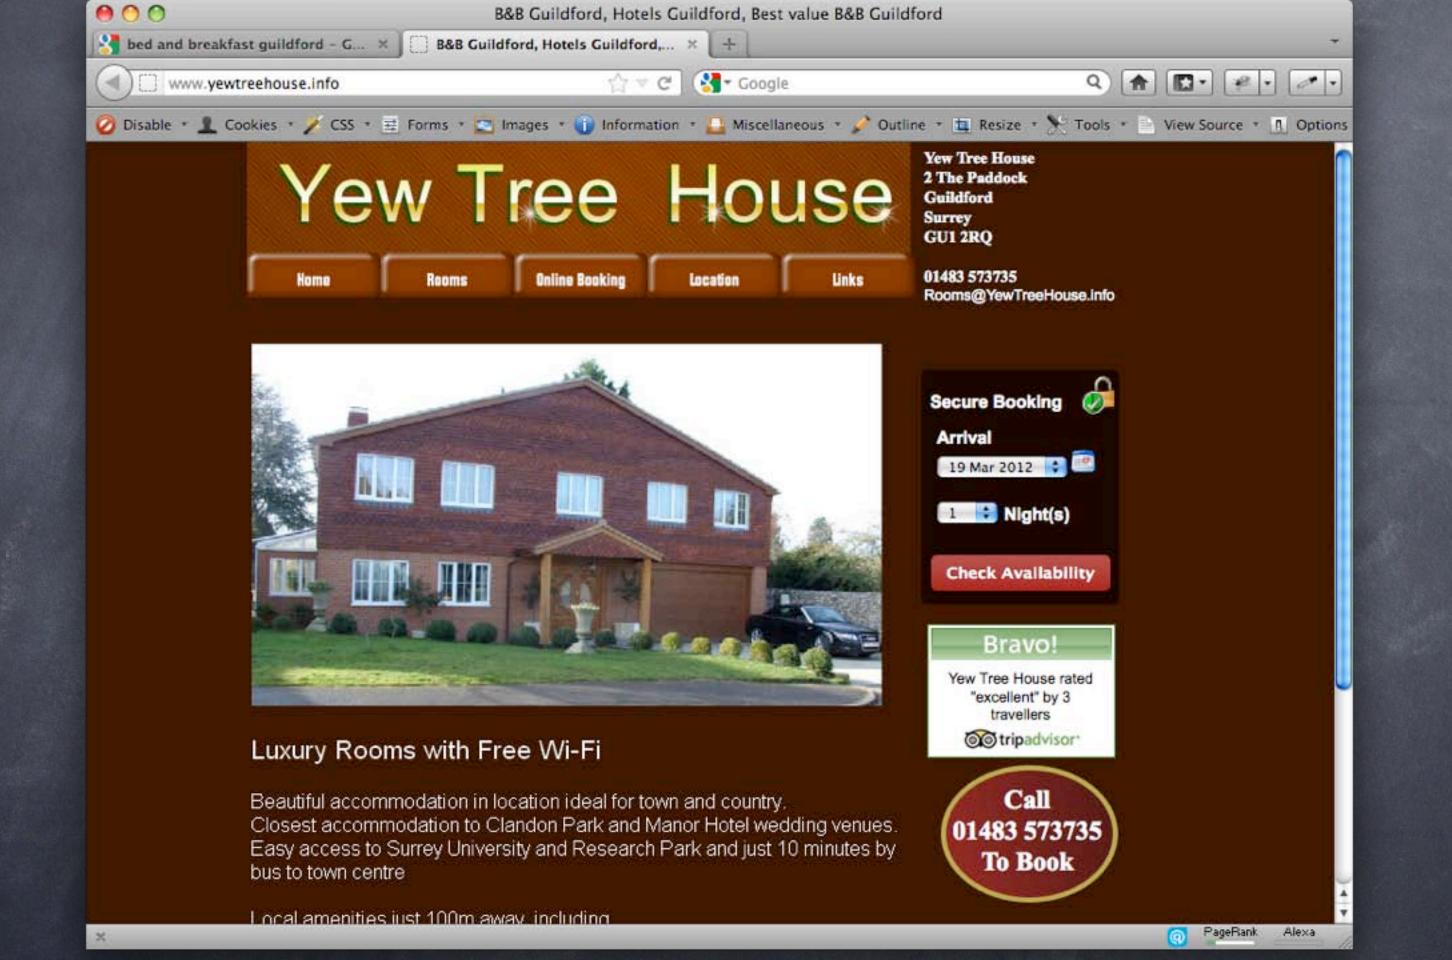

## Expectation – or what do people expect to see?

- Visitors have an expectation of what your website will look like before they see it
- Put yourself in their shoes what do they expect to see?
  - Photos of B&B
  - Photos of location

#### First impression

Research shows that people make a sub-conscious decision about your website in

#### 1/20th of a second!!!

- photos
- colours
- ø font
- o use of space
- maybe a headline