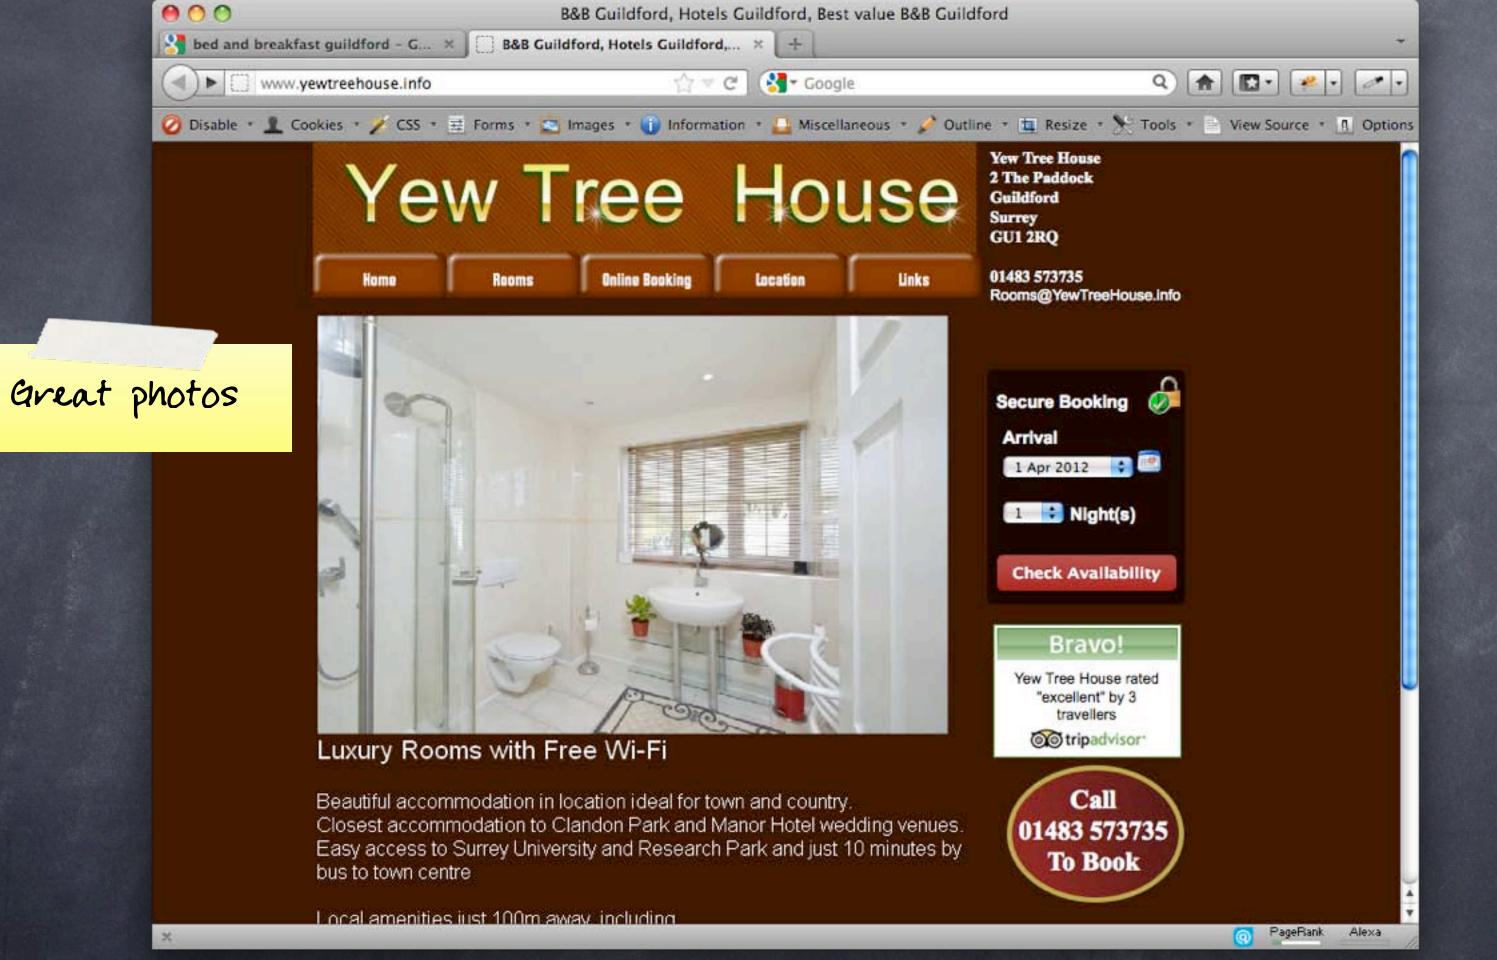

## Expectation – or what do people expect to see?

- Visitors have an expectation of what your website will look like before they see it
- Put yourself in their shoes what do they expect to see?
  - Photos of B&B
  - Photos of location