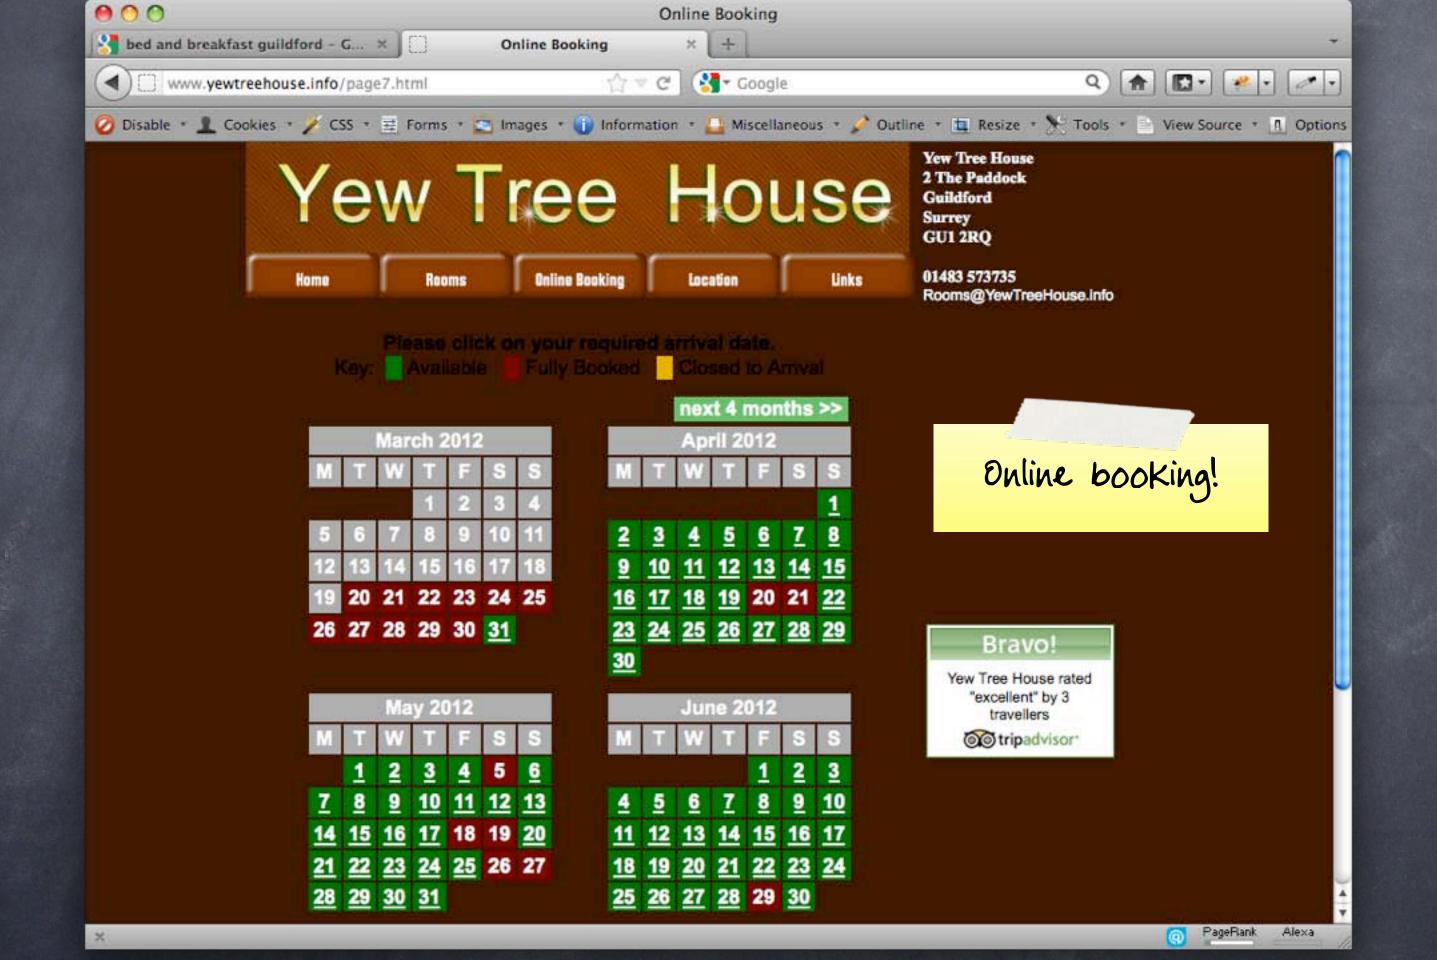

#### Response

- What is it that you want people to do?
- People like to communicate in different ways:
  - Phone
  - Email
  - Form

#### Response

- Have a standard response for:
  - Enquiry
  - Follow-up enquiry
  - Booking buyer's remorse
  - Before stay reminder
  - After stay feedback / testimonial