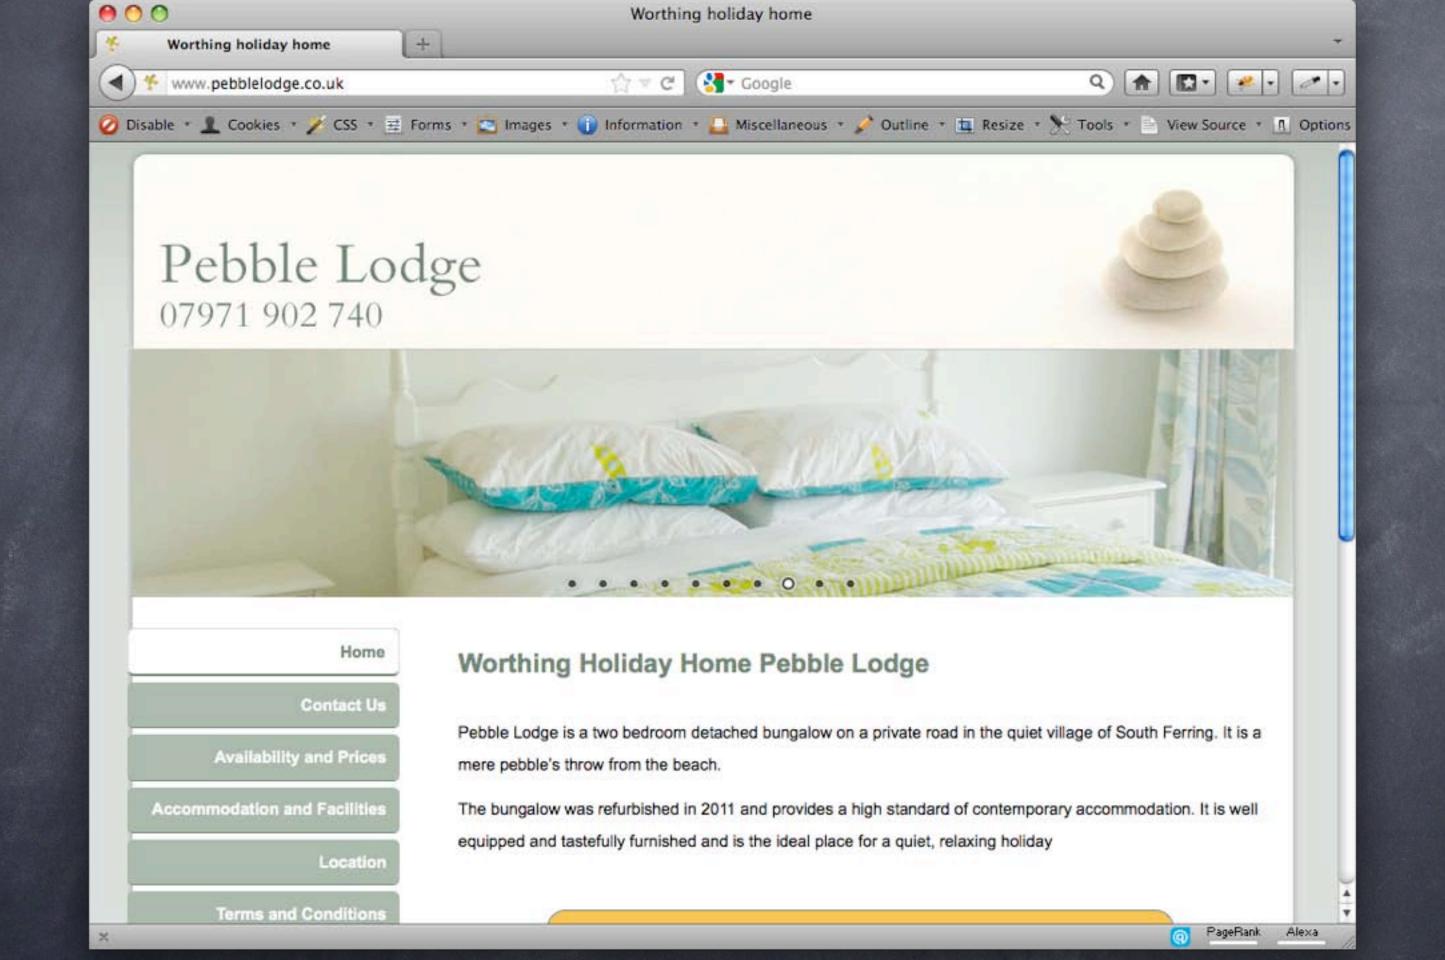

## Expectation – or what do people expect to see?

- Visitors have an expectation of what your website will look like before they see it
- Put yourself in their shoes what do they expect to see?
  - Photos of B&B
  - Photos of location

### Creating desire

- People buy with their hearts
- You are asking them to sleep in your space:
  - o clean
  - ø tidy
  - good condition
  - o peaceful
  - welcoming
- NOT desire minimum expectation!

### Creating desire

- REAL desire:
  - Luxurious
  - Pampered
  - Special
- If you create this desire you are far less likely to have to compete on price.