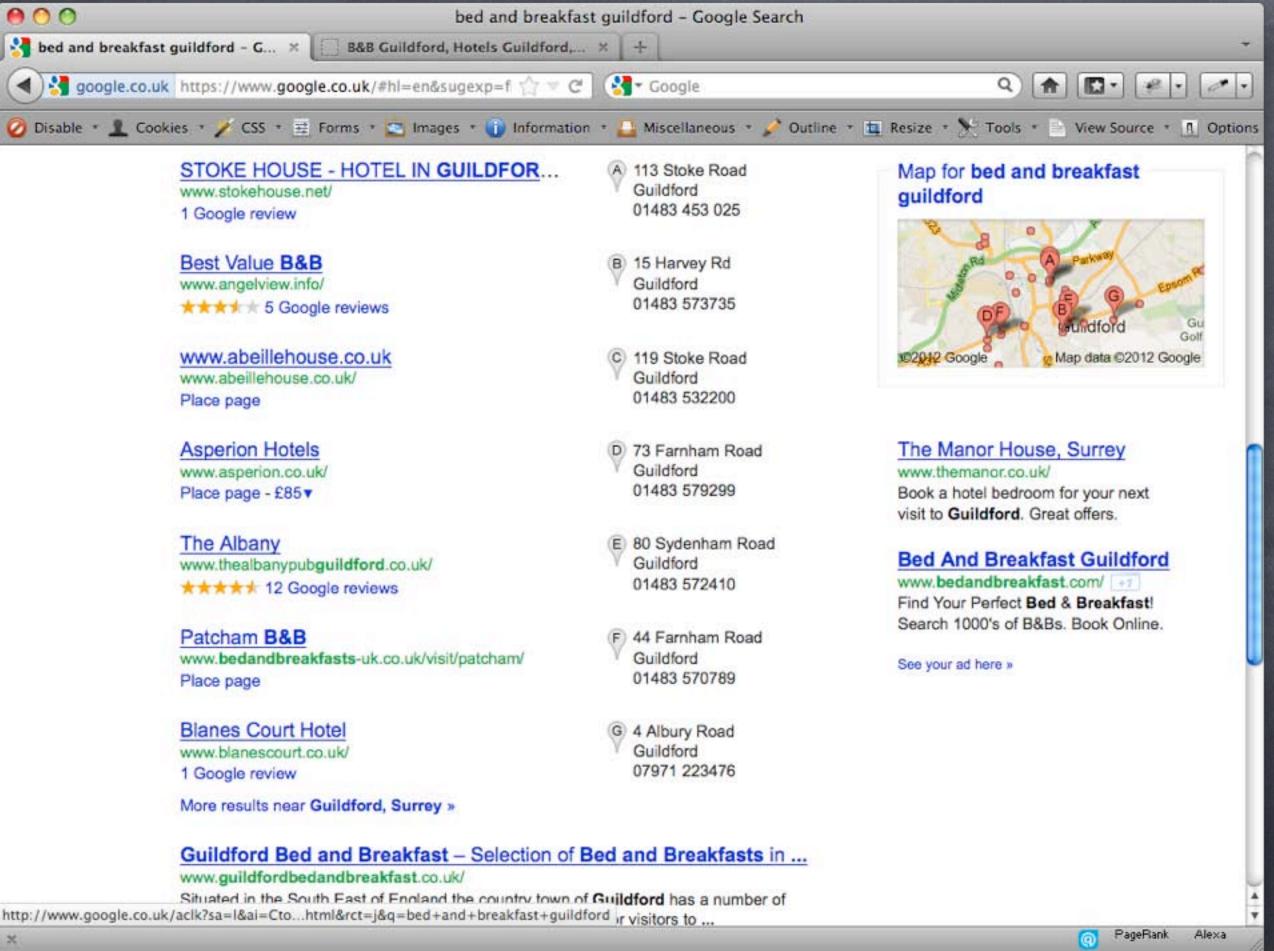

# Visibility – or how will people find your website?

- In the real world
- Google

# Visibility – or how will people find your website?

- In the real world
- Google
- Directories
- Facebook / Twitter
- Blogs / discussion forums

## Expectation – or what do people expect to see?

- Visitors have an expectation of what your website will look like before they see it
- Put yourself in their shoes what do they expect to see?
  - Photos of B&B
  - Photos of location